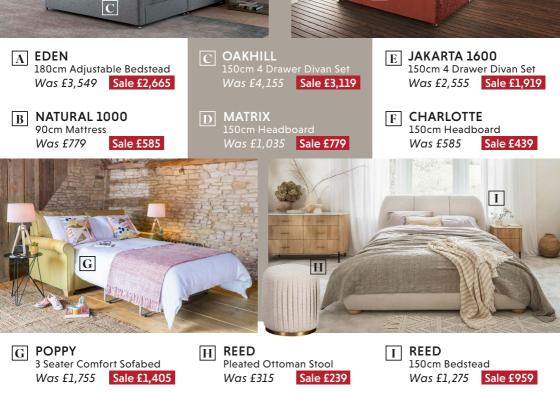

## A QUALITY NIGHT'S SLEEP

- A REGAL SUPERB 150cm Shallow Divan Set RRP £9,610 Sale £7,689
- B CETO 150cm Headboard RRP £1,960 Sale £1,569
- C DIAMOND 150cm True Edge Divan Set Was £4,925 Sale £3,945
- D DECO 150cm Deep Headboard Was £545 Sale £439
- E HAYLE SUPERB 150cm 2 Drawer Divan Set Was £3,119 Sale £2,339
- F HARRIETT 150cm Shallow Headboard Was £995 Sale £749