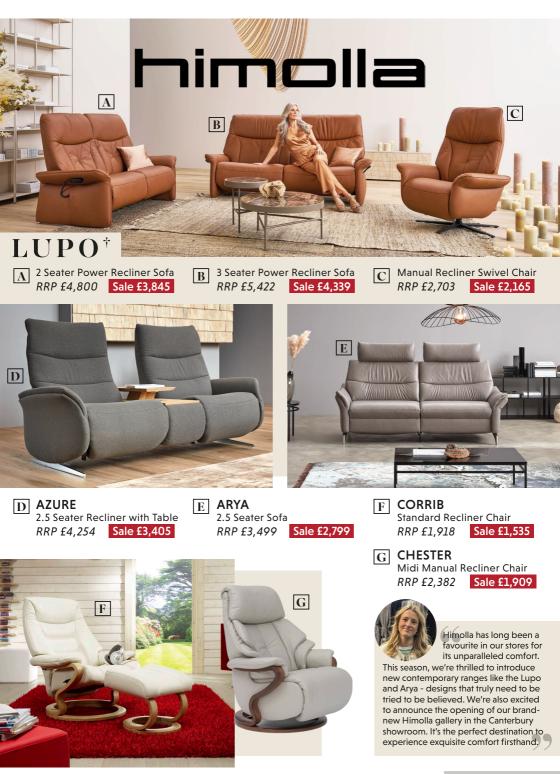

A BELGRADE Large 3 Seater Sofa RRP £4,704 Sale £3,529

B STELLA 5pc Corner Group RRP £3,649 Sale £2,739

D ARYA Power Recliner Chaise Group RRP £7,424 Sale £5,945 E ET373 MEC 190cm Dining Table *RRP £2,061* Sale £1,755

### NEW COMFORT STUDIO IN CANTERBURY

Stressless has long been a favourite in both our Canterbury and Maidstone stores, and to celebrate this, we're thrilled to unveil the largest Stressless gallery south of London - now open in our Canterbury showroom!

Step into Scandinavia in our freshly designed studio, where tranquillity is found. Take a moment to unwind in a Stressless seat, and explore our wide selection of new arrivals including their bestselling chairs and sofas.

6

| A | DAVID<br>Cross Base Chair & Stool<br>RRP £1,910 Sale £1,435       |
|---|-------------------------------------------------------------------|
| B | CONSUL<br>Classic Base Chair & Stool<br>RRP £1,729 Sale £1,339    |
| C | MAYFAIR<br>Signature Base Chair & Stool<br>RRP £2,819 Sale £2,185 |
| D | FIONAUpholstered 2 Seater SofaRRP £2,259Sale £1,755               |
| E | MARY<br>3 Seater Double Power Sofa<br>RRP £7,219 Sale £5,595      |
|   |                                                                   |