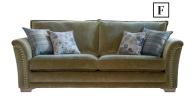

#### **EXCLUSIVE TO CANTERBURY**

| A | <b>SANDFORD</b><br>Large Sofa<br><i>RRP £2,395</i>  | Sale £1,919 |
|---|-----------------------------------------------------|-------------|
| B | <b>ROMANA</b><br>Large Sideboa<br><i>RRP £3,405</i> |             |
| C | FAIRMILE<br>Extending Din<br>RRP £2,250             | <u> </u>    |
| D | FAIRMILE<br>Dining Chair                            |             |