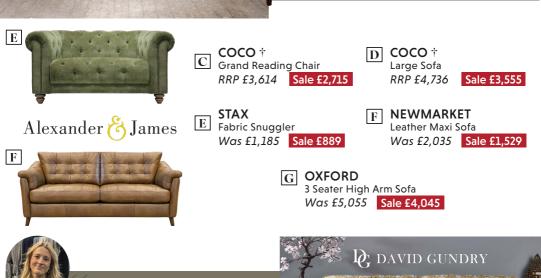

**B** Wing Chair

Was £2,469 Sale £1,855

Duresta and David Gundry are esteemed British brands with a rich heritage, both proudly handmade in Long Eaton - the UK's Centre of Upholstery since the 1920s. We're delighted to have welcomed Duresta back into our Canterbury showroom this year, and soon into our Maidstone Showroom.

Known for their luxurious fabrics, Duresta pieces make a striking statement in any room. David Gundry offers bespoke craftsmanship, with each piece handmade to order. Pick from an extensive range of fabrics in our interior-style studio to create a truly unique piece of furniture for your home.