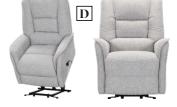

ning, living and bedroom ranges.

A





F

#### **EXCLUSIVE TO CANTERBURY**

| A | <b>SANDFORD</b><br>Large Sofa<br><i>RRP £2,395</i>  | Sale £1,919 |
|---|-----------------------------------------------------|-------------|
| B | <b>ROMANA</b><br>Large Sideboa<br><i>RRP £3,405</i> |             |
| C | FAIRMILE<br>Extending Din<br>RRP £2,250             | <u> </u>    |
| D | FAIRMILE<br>Dining Chair                            |             |

Sale £299



ENNA Medium Power Recliner Sofa RRP £3,590 Sale £2,875 F FORLI LHF Corner Chaise RRP £3,835 Sale £3,069



RRP £370

150cm Kingsize Bedstead RRP £1,425 Sale £1,145



Sale £995





3 Seater Sofa

Was £1,790

**STOCKHOLM** B Upholstered Low Back Chair Was £439 Sale £355

Lift & Rise Recliner Chair

Sale £1,195

Sale £1.345

Was £1,735



## **TIMELESS STYLE CLASSIC DESIGN**



E MARLOWE 3 Seater Power Recliner Sofa Was £2,315 Sale £1,595

#### **G** KINGSBURY 3 Seater Power Recliner Sofa RRP £5.047 Sale £2.985

**F** EVESHAM Standard Back Grand Sofa Was £1.675

H MANHATTAN 3 Seater Power Recliner Sofa RRP £4.338 Sale £2.869\*





POWER UPGRADE ON SELECTED MODELS **EXTRA DISCOUNTS** ON THE CHLOE RANGE

\*Price shown includes discount from G Plan Power Upgrade offer. \*Price shown inlcludes discount from Parker Knoll Size Upgrade offer.



**POWER UPGRADE** ON SELECTED MODELS FREE SIZE UPGRADE ON SELECTED MODELS

# markilux



MX-3



SMART HOME READY compatible with Somfy Technology

somfy.



## **GET READY FOR SPRING**

With Markilux, it's the time to get your home ready for sunny summers. At our Canterbury store, we o