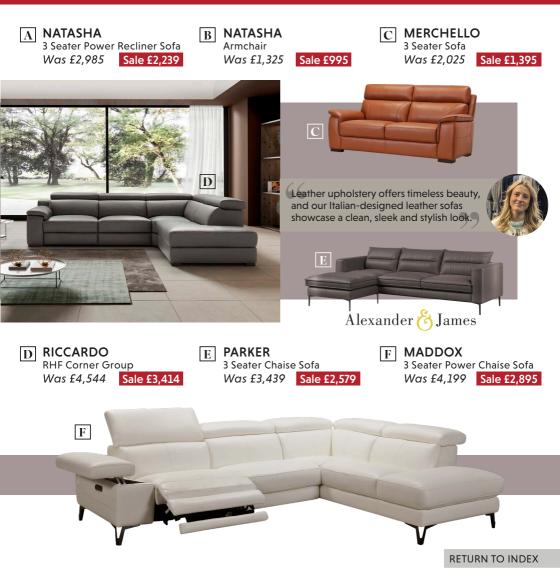

A BELGRADE Large 3 Seater Sofa RRP £4,704 Sale £3,529

B STELLA 5pc Corner Group RRP £3,649 Sale £2,739

D ARYA Power Recliner Chaise Group RRP £7,424 Sale £5,945 E ET373 MEC 190cm Dining Table *RRP £2,061* Sale £1,755