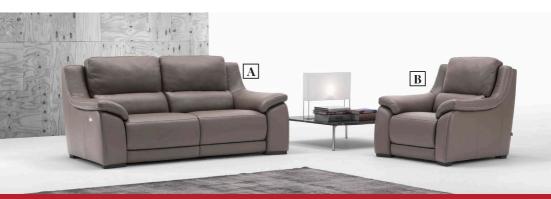

6

| A | DAVID<br>Cross Base Chair & Stool<br>RRP £1,910 Sale £1,435       |
|---|-------------------------------------------------------------------|
| B | CONSUL<br>Classic Base Chair & Stool<br>RRP £1,729 Sale £1,339    |
| C | MAYFAIR<br>Signature Base Chair & Stool<br>RRP £2,819 Sale £2,185 |
| D | FIONAUpholstered 2 Seater SofaRRP £2,259Sale £1,755               |
| E | MARY<br>3 Seater Double Power Sofa<br>RRP £7,219 Sale £5,595      |
|   |                                                                   |