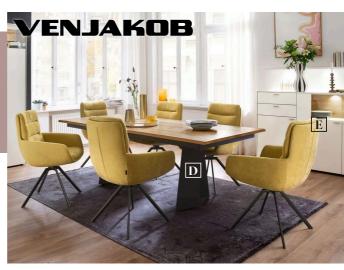

Venjakob stands out for its high-quality engineering and contemporary design, delivering pieces that are not only beautifully crafted but also modern and elegant.

### PLAN X - MADE TO MEASURE

The Plan X range from Venjakob takes the stress out of designing your dream room. With set dimensions for each option and a range of preconfigured combinations, you can be sure everything will fit perfectly. The X2 range sports charismatic Rustico or Light Oiled Oak timber options with a choice of Crystal White or Slate Grey lacquer fronts.

THE PLAN X2 RANGE IS AVAILABLE TO VIEW IN-STORE