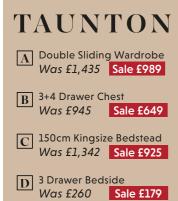

G AMELIE 135cm Double Bedstead Was £1,725 Sale £1,379

Discover the versatile and stylish Monaco & Cambridge ranges of wardrobes & bedroom furniture at our showrooms today.

IMONACO 2000250cm Wardrobe with DrawersWas £3,619Sale £3,079

J CAMBRIDGE 150cm 3 Door Wardrobe Was £1,345 Sale £1,145

### 2 DOOR WARDROBES STARTING AT £859