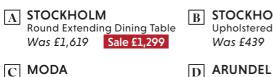

Sale £299

ENNA Medium Power Recliner Sofa RRP £3,590 Sale £2,875 F FORLI LHF Corner Chaise RRP £3,835 Sale £3,069

RRP £370

150cm Kingsize Bedstead RRP £1,425 Sale £1,145

Sale £995

3 Seater Sofa

Was £1,790

**STOCKHOLM** B Upholstered Low Back Chair Was £439 Sale £355