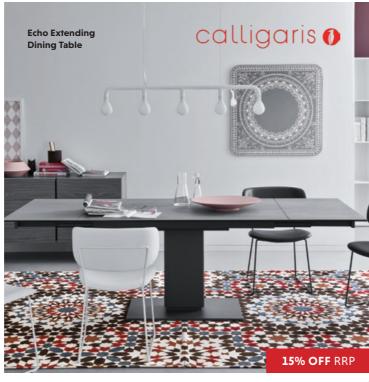

# Iconic British furniture known for quality

**CITY** dining range has a contemporary industrial design, combining wood and metal accents.

**HUDSON** dining range uses solid European oak combined with metal to give a rustic finish.

Hudson 200cm Table
Was £1,475 Sale £1,099

**STOCKHOLM** offers timeless modern design crafted in fine, solid oak and oak veneers.

Stockholm Oval Extending Table Was £2,699 Sale £2,159