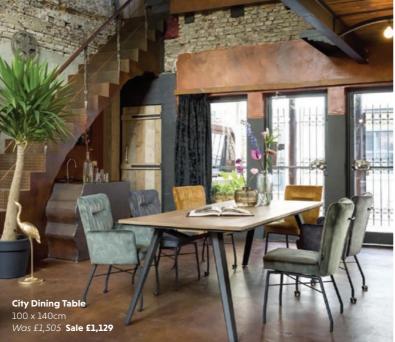

# Iconic British furniture known for quality

**CITY** dining range has a contemporary industrial design, combining wood and metal accents.

**HUDSON** dining range uses solid European oak combined with metal to give a rustic finish.

Hudson 200cm Table
Was £1,475 Sale £1,099

**STOCKHOLM** offers timeless modern design crafted in fine, solid oak and oak veneers.

Stockholm Oval Extending Table Was £2,699 Sale £2,159