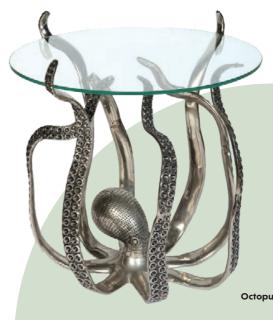

Constellation Map Side Tables Set of Two Was £342 Sale £274

Octopus Table with
Glass Top
Large
Was £575 Sale £460