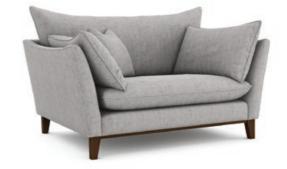

**STANTON** has a refined elegance that features gentle profiles such as the curve to the arm and the turned legs.

Observer Snuggler in Grade A Fabric Was £1,299 Sale £1,039

Observer Large Sofa in Grade A Fabric Was £1,715 Sale £1,375