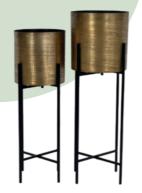

Clyde Floor Standing Brass Planters
Set of Two on Black Stands
Was £285 Sale £228

Ocean Textured
Metallic
Was £35 Sale £28

Cut Velvet Wave in Mustard Was £30 Sale £24

Animal Print
on Dark Background
Was £29 Sale £23