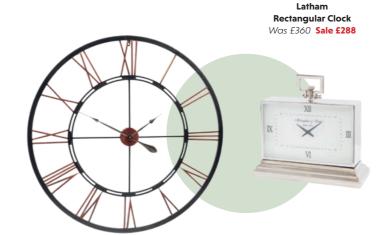

Cubes
Green with Gold Foil
Was £26 Sale £21

Kendi Was £345 Sale £276

Hugo Was £345 Sale £276

Yellow Ridged Toucans 96cm Round Was £495 Sale £396

9 Parrots Al Oxford Was £345 Sale £276

Oversized Metal Skeletal Wall Clock Was £200 Sale £160