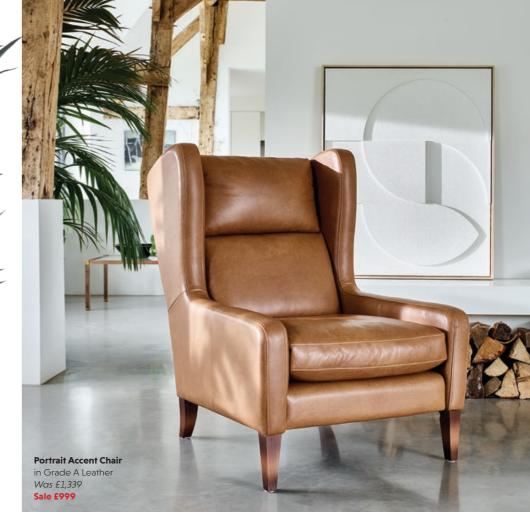

# Ralphie Snuggler in Grade A Leather with Fabric Mix Was £1,695 Sale £1,275

AN EXTRA
10%
OFF
SALE PRICES

Kentia Palm Tree

Was £270 Sale £216