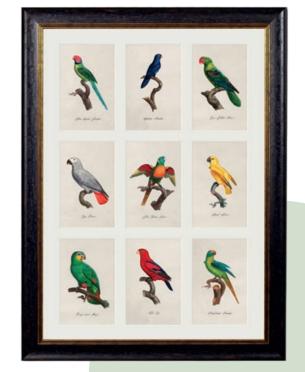

Cubes
Green with Gold Foil
Was £26 Sale £21

Kendi Was £345 Sale £276

Hugo Was £345 Sale £276

Yellow Ridged Toucans 96cm Round Was £495 Sale £396

9 Parrots Al Oxford Was £345 Sale £276

Oversized Metal Skeletal Wall Clock Was £200 Sale £160