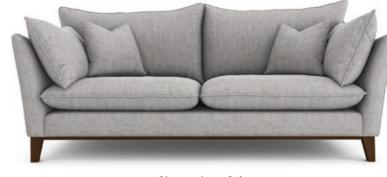

**STANTON** has a refined elegance that features gentle profiles such as the curve to the arm and the turned legs.

Observer Snuggler in Grade A Fabric Was £1,299 Sale £1,039

Observer Large Sofa in Grade A Fabric Was £1,715 Sale £1,375