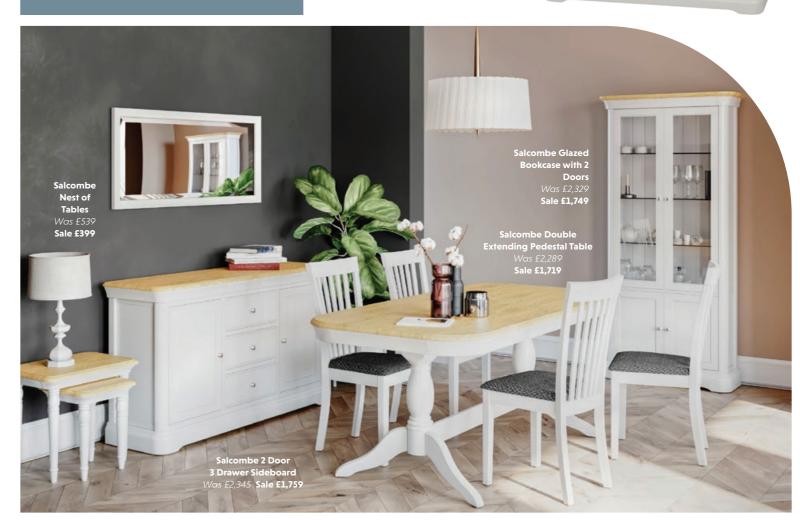

# Creating understated, luxury furniture since 1870

**COLLINS & HAYES** have been creating understated, luxury furniture

Hall Table Was £1,229 Sale £925

**SALCOMBE** dining collection offers a

SALE PRICES

# Salcombe Gentlemans Chest Was £1,949 Sale £1,465 Salcombe Cheval Mirror Was £915 Sale £689 Salcombe L50cm Bedstead Was £1,539 Sale £1,155