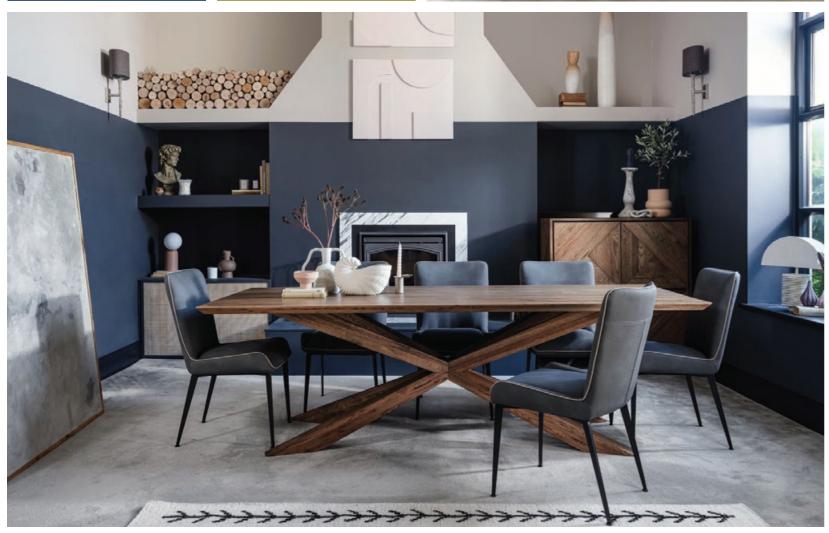

# Iconic British furniture known for quality

**CITY** dining range has a contemporary industrial design, combining wood and metal accents.

**HUDSON** dining range uses solid European oak combined with metal to give a rustic finish.