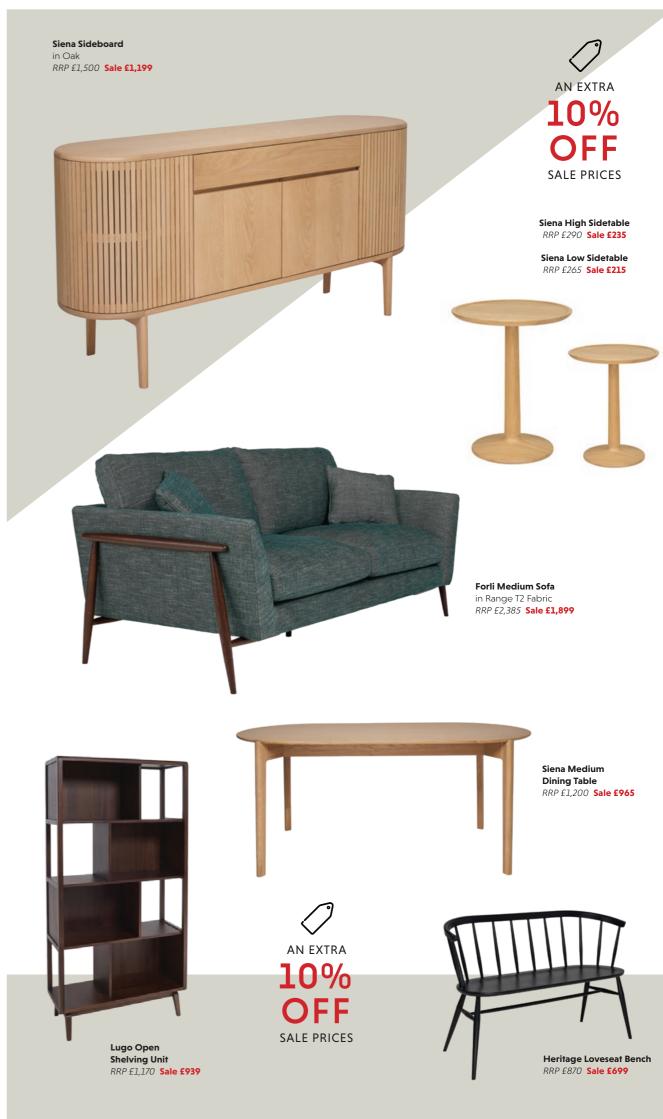

style







AVAILABLE FOR QUICK

FOR QUICK DELIVERY

# Creating understated, luxury furniture since 1870

**COLLINS & HAYES** have been creating understated, luxury furniture









Hall Table Was £1,229 Sale £925

**SALCOMBE** dining collection offers a





SALE PRICES







# **Inspired** comfort

**DAVID GUNDRY** was founded on a passion for making upholstery to the highest standards, a passion which still shows today







# Handcrafted quality

**TETRAD** pride themselves on their ranges of beautifully hand-crafted furniture.

This can be seen in every piece that they produce.



# **Sumptuous** and luxurious

**ODESSA & KEATON** with deep seats and pillowbacks these two models are perfect fo relaxing in after a long day.







# Iconic British furniture known for quality







**CITY** dining range has a contemporary industrial design, combining wood and metal accents.





**HUDSON** dining range uses solid European oak combined with metal to give a rustic finish.

Hudson 200cm Table
Was £1,475 Sale £1,099

**STOCKHOLM** offers timeless modern design crafted in fine, solid oak and oak veneers.

Stockholm Oval Extending Table Was £2,699 Sale £2,159









# 

Be inspired and discover the full range of recliners, sofas and dining.





**PARKER KNOLL** has been established for over 150 years and is renowned for its commitment to producing beautiful, high quality designs with the utmost style.







**STANTON** has a refined elegance that features gentle profiles such as the curve to the arm and the turned legs.



Observer Snuggler in Grade A Fabric Was £1,2