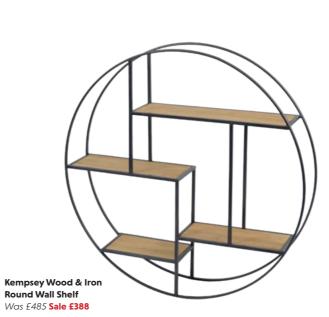

de Was £400 Sale £320



Luna - Papyrus Woods & Jasmine Candle Was £32 Sale £26



Luna - Sandalwood &
Patchouli Reed Diffuser
Was £34 Sale £27



Elise Ombre Glass Vases

Blush Pink Was £48 Sale £38 Midnight Blue Was £54 Sale £43 Tropical Sunset
Was £65
Sale £52



Small Coral Hurricane Lantern Was £70 Sale £56



Clyde Floor Standing Brass Planters
Set of Two on Black Stands
Was £285 Sale £228



Ocean Textured
Metallic
Was £35 Sale £28



Cut Velvet Wave in Mustard Was £30 Sale £24



Animal Print
on Dark Background
Was £29 Sale £23



Cubes
Green with Gold Foil
Was £26 Sale £21



Kendi Was £345 Sale £276



Hugo Was £345 Sale £276



Yellow Ridged Toucans 96cm Round Was £495 Sale £396



9 Parrots Al Oxford Was £345 Sale £276



Oversized Metal Skeletal Wall Clock Was £200 Sale £160



Constellation Map Side Tables Set of Two Was £342 Sale £274



Octopus Table with
Glass Top
Large
Was £575 Sale £460





# **MAIDSTONE**

33 SANDLING ROAD, MAIDSTONE, KENT, ME14 2RF 01622 753073



# **CANTERBURY**

25-34 ROPER ROAD, CANTERBURY, KENT, CT2 7EL 01227 766655

# **OPENING TIMES**

Monday to Saturday: 9:30am to 5:30pm

Sunday:

10:30am to 4:30pm

Bank Holidays:

10:00am to 5:00pm

Free parking available at both stores.

TO CELEBRATE OUR NEW BRAND AND THE OPENING OF OUR MAIDSTONE STORE, WE ARE OFFERING AN EXTRA

10% OFF SALE PRICES

ON FURNITURE, BEDS & ACCESSORIES, FOR A LIMITED TIME ONLY.<sup>1</sup>

SPEND OVER £2,000 ON PRODUCTS
IN OUR

— flooring design studio ——

OR

— interiors style studio —

AND WE WILL CONTRIBUTE **£150 TOWARDS FITTING COSTS.** FOR A LIMITED TIME ON