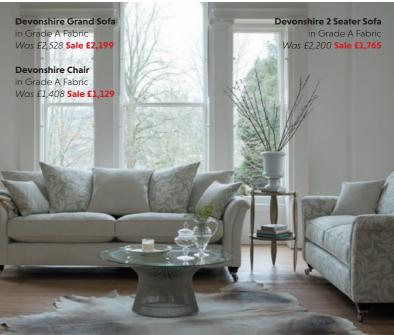

DESSA & KEATON** with deep seats and pillowbacks these two models are perfect fo relaxing in after a long day.







# Iconic British furniture known for quality







**CITY** dining range has a contemporary industrial design, combining wood and metal accents.





**HUDSON** dining range uses solid European oak combined with metal to give a rustic finish.

Hudson 200cm Table
Was £1,475 Sale £1,099

**STOCKHOLM** offers timeless modern design crafted in fine, solid oak and oak veneers.

Stockholm Oval Extending Table Was £2,699 Sale £2,159









# 

Be inspired and discover the full range of recliners, sofas and dining.





**PARKER KNOLL** has been established for over 150 years and is renowned for its commitment to producing beautiful, high quality designs with the utmost style.







**STANTON** has a refined elegance that features gentle profiles such as the curve to the arm and the turned legs.



Observer Snuggler in Grade A Fabric Was £1,299 Sale £1,039



Observer Large Sofa in Grade A Fabric Was £1,715 Sale £1,375



Observer Stool in Grade A Fabric Was £545 Sale £439



# Crafted design features

**BOSCO** incorporates curves in order to emphasise the solidity of the timber but still keep the design soft.



Bosco 2 Drawer **Bedside Cabinet** RRP £435 **Sale £349** 





# **Quality** without compromise

**RELYON** use the skills of their craftsmen combined with the finest natural fillings to make top quality beds.

Jasmine 150cm Mattress Only Was £1,335 Sale £1,019

# Cloud-like softness

VI SPRING use the most luxurious and sustainable natural fillings t