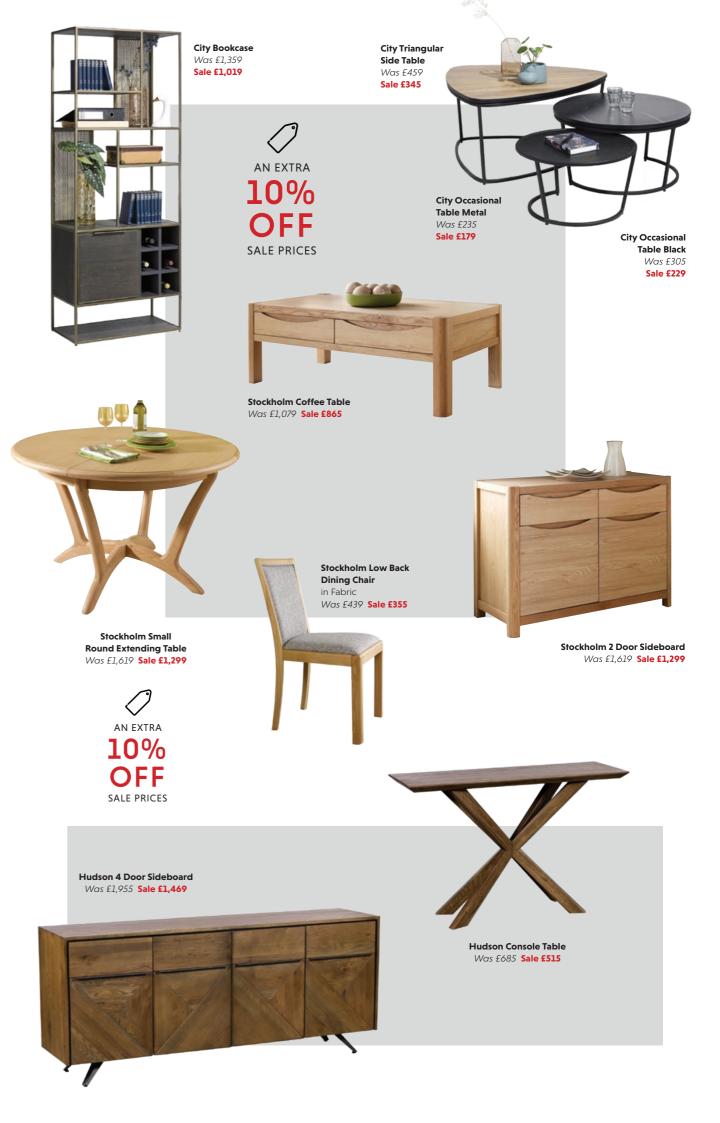

# Iconic British furniture known for quality

**CITY** dining range has a contemporary industrial design, combining wood and metal accents.

**HUDSON** dining range uses solid European oak combined with metal to give a rustic finish.

Hudson 200cm Table
Was £1,475 Sale £1,099

**STOCKHOLM** offers timeless modern design crafted in fine, solid oak and oak veneers.

Stockholm Oval Extending Table Was £2,699 Sale £2,159