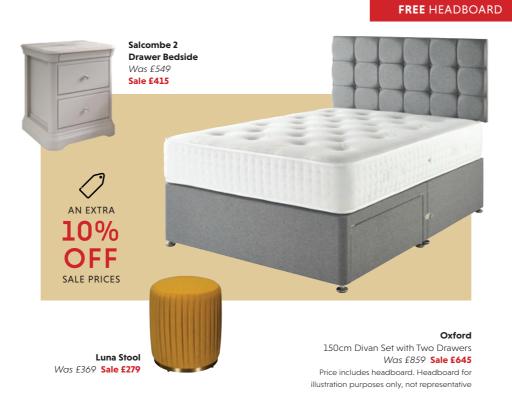

# Salcombe Gentlemans Chest Was £1,949 Sale £1,465 Salcombe Cheval Mirror Was £915 Sale £689 Salcombe L50cm Bedstead Was £1,539 Sale £1,155