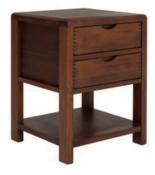

# Crafted design features

**BOSCO** incorporates curves in order to emphasise the solidity of the timber but still keep the design soft.

Bosco 2 Drawer **Bedside Cabinet** RRP £435 **Sale £349** 