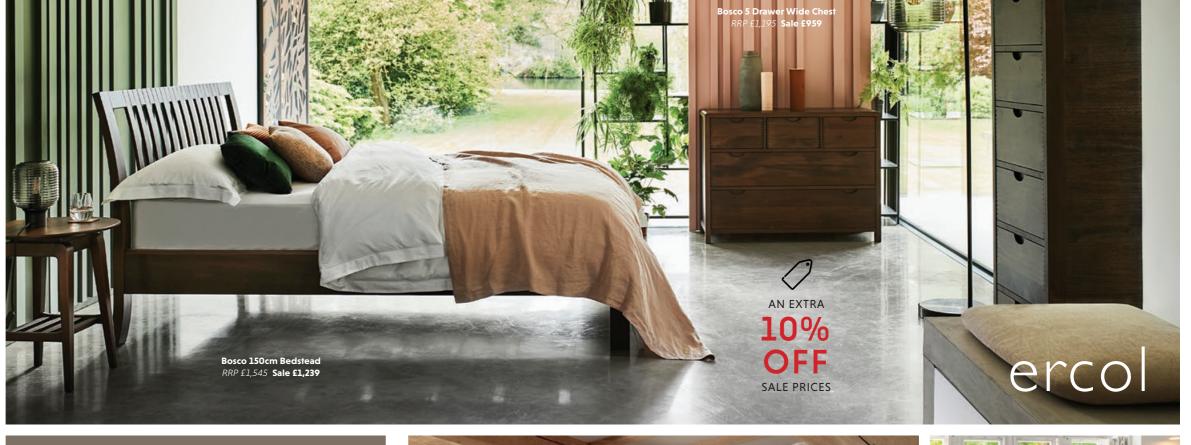

# Crafted design features

**BOSCO** incorporates curves in order to emphasise the solidity of the timber but still keep the design soft.

Bosco 2 Drawer **Bedside Cabinet** RRP £435 **Sale £349** 