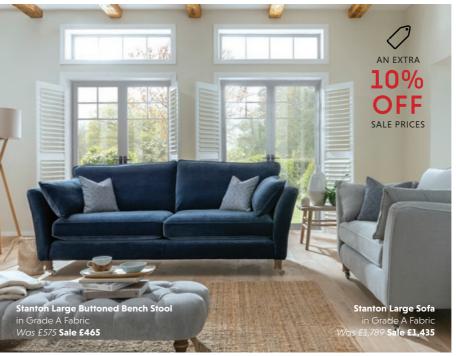

**STANTON** has a refined elegance that features gentle profiles such as the curve to the arm and the turned legs.

Observer Snuggler in Grade A Fabric Was £1,299 Sale £1,039

Observer Large Sofa in Grade A Fabric Was £1,715 Sale £1,375