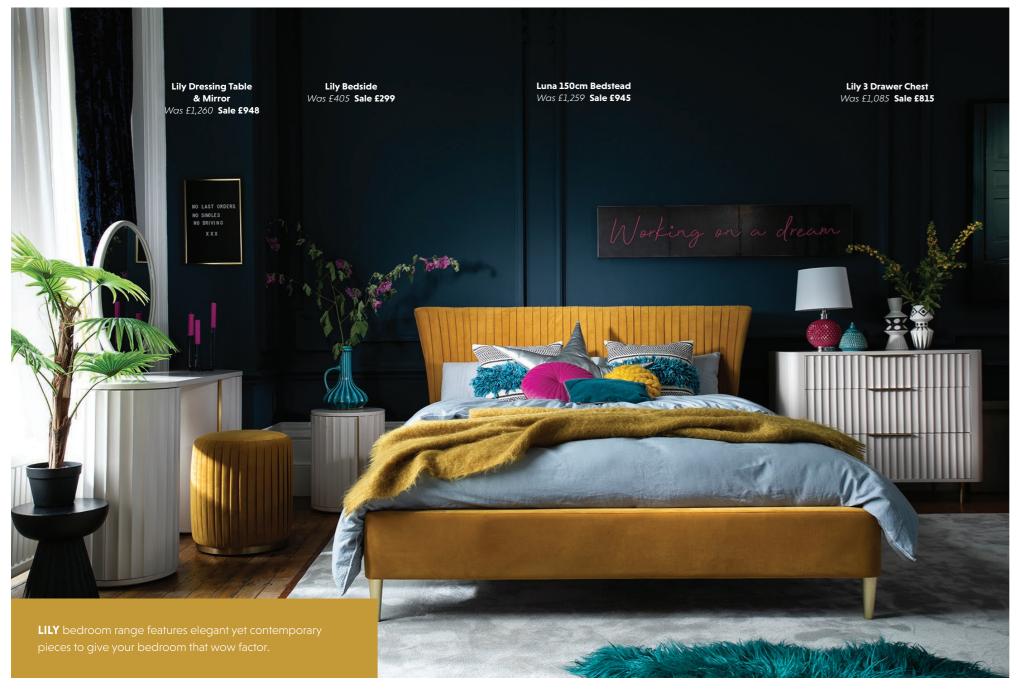

# Crafted design features

**BOSCO** incorporates curves in order to emphasise the solidity of the timber but still keep the design soft.

Bosco 2 Drawer **Bedside Cabinet** RRP £435 **Sale £349** 

# Salcombe Gentlemans Chest Was £1,949 Sale £1,465 Salcombe Cheval Mirror Was £915 Sale £689 Salcombe L50cm Bedstead Was £1,539 Sale £1,155